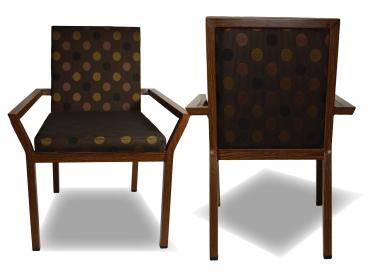

## MILANO COLLECTION NOVARA ARMCHAIR #5306B

## 

| Frame:        | Aluminum                                                                                                          |
|---------------|-------------------------------------------------------------------------------------------------------------------|
| Finish:       | Wood Grain Finish or<br>Electrostatic Powder Coat                                                                 |
| Cushion:      | 2" high density,<br>high resiliency polyurethane.<br>Available in soft, medium and hard.<br>Also available in 3". |
| Feet:         | Non-Mar Rubber Glides                                                                                             |
| Flammability: | CA TB-117 (CA TB-133<br>Upgrade option available)                                                                 |
| COM:          | Outside Back- 0.5 yds<br>Inside Back- 0.5 yds<br>Seat- 0.5 yds                                                    |
| Warranty:     | 20-Year Structural                                                                                                |