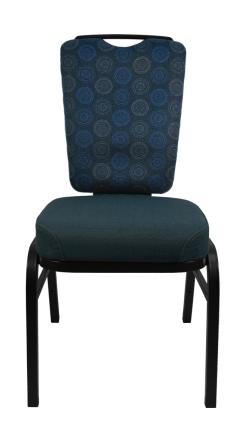

## LUXEBACK COLLECTION TOWER #5236

## **DIMENSIONS**

 Seat Width:
 15"

 Overall Width:
 18"

 Seat Depth:
 16.5"

 Overall Depth:
 18"

 Seat Height:
 17"

 Overall Height:
 36.5"

 Weight
 16 lbs

Stacks:.....10-High

Frame: Aluminum

Finish: Electrostatic Power Coat

Hand Hold: Optional (no additional cost)

Flexback: Titanium-Alloy L-shaped

Flex Mechanism

Seat: 3/8" plywood

Seat Foam: 2" high density, high resiliency

waterfall polyurethane

foam cushion

Feet: Double Umbrella Glides

Flammability: CA TB-117

(TB-133 upgrade available)

Standard: ANSI-BIFMA

COM: Outside Back: 0.35 vards

Inside Back: 0.35 yards Seat: 0.5 yards

Warranty: 12-Year Structural Frame