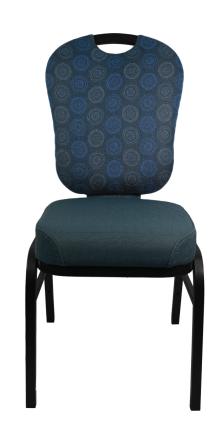

## LUXEBACK COLLECTION FLOW #5262

## **DIMENSIONS**

Seat Width: ......17.5"

Overall Width: ......18"

Seat Depth: ......17"

Overall Depth: .....22.5"

Seat Height: .....17"

Overall Height:.....35.5"

Weight......16 lbs

Stacks:.....10-High

Frame: Aluminum

Finish: Electrostatic Power Coat

Hand Hold: Optional (no additional cost)

Flexback: Titanium-Alloy L-shaped

Flex Mechanism

Seat: 3/8" plywood

Seat Foam: 2" high density, high resiliency