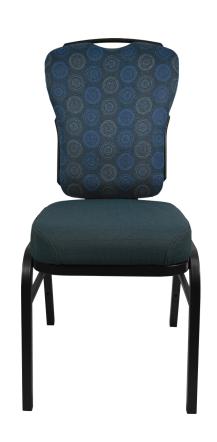

## LUXEBACK COLLECTION CORNERSTONE #5221

## **DIMENSIONS**

 Seat Width:
 17"

 Overall Width:
 18"

 Seat Depth:
 17"

 Overall Depth:
 22.5"

 Seat Height:
 17"

 Overall Height:
 35"

 Weight
 17 lbs

Stacks:.....10-High

Frame: Aluminum

Finish: Electrostatic Power Coat

Hand Hold: Optional (no additional cost)

Flexback: Titanium-Alloy L-shaped

Flex Mechanism

Seat: 3/8" plywood

Seat Foam: 2" high density, high resiliency

waterfall polyurethane

foam cushion

Feet: Double Umbrella Glides

Flammability: CA TB-117

(TB-133 upgrade available)

Standard: ANSI-BIFMA

COM: Outside Back: 0.35 yards

Inside Back: 0.35 yards Seat: 0.5 yards