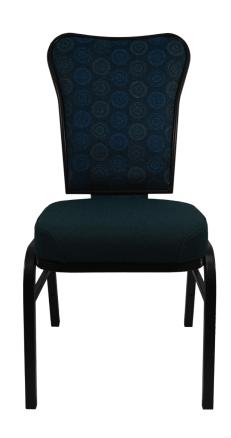

## LUXEBACK COLLECTION TIDAL #5205

## **DIMENSIONS**

Seat Width: .....16.5"

Overall Width:.....17"

Seat Depth: .....16.5"

Overall Depth: .....20.5"

Seat Height: .....17"

Overall Height:.....36"

Weight......17 lbs

Stacks:.....10-High

Frame: Aluminum

Finish: Electrostatic Power Coat

Hand Hold: Optional (no additional cost)

Flexback: Titanium-Alloy L-shaped

Flex Mechanism

Seat: 3/8" plywood

Seat Foam: 2" high density, high resiliency

waterfall polyurethane

foam cushion

Feet: Double Umbrella Glides

Flammability: CA TB-117

(TB-133 upgrade available)

Standard: ANSI-BIFMA

COM: Outside Back: 0.35 vards

Inside Back: 0.35 yards Seat: 0.5 yards