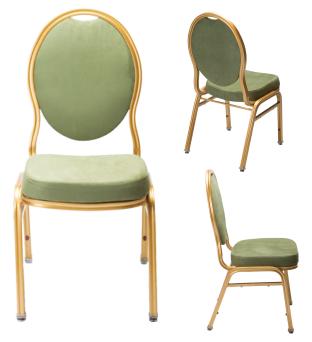

## CLASSIC COLLECTION OPEN OVAL #4042

## DIMENSIONS

| Seat Width:15.5"    |
|---------------------|
| Overall Width:17.5" |
| Seat Depth:16"      |
| Overall Depth:22"   |
| Seat Height:18.5"   |
| Overall Height:37"  |
| Stacks:12-High      |
| Weight:12 lbs       |

| Frame:        | Aluminum                                                                          |
|---------------|-----------------------------------------------------------------------------------|
| Finish:       | Electrostatic Power Coat                                                          |
| Seat:         | 3/8" plywood                                                                      |
| Seat Foam:    | 2″ high density, high resiliency<br>molded waterfall polyurethane<br>foam cushion |
| Feet:         | Double Umbrella Floor Glides                                                      |
| Flammability: | CA TB-117 (CA TB-133<br>Upgrade option available)                                 |
| COM:          | 0.8 yards                                                                         |
| Warranty:     | 20-Year Structural Frame                                                          |