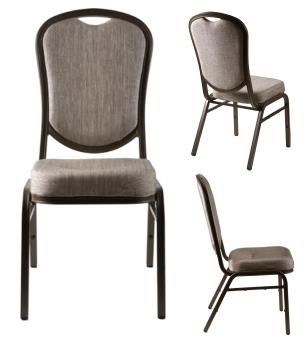

## CLASSIC COLLECTION CLOSED SCEPTER #4246

## DIMENSIONS

| Seat Width:15.5"     |
|----------------------|
| Overall Width:17.5"  |
| Seat Depth:16"       |
| Overall Depth:22"    |
| Seat Height:18.5"    |
| Overall Height:36.5" |
| Stacks:12-High       |
| Weight:12 lbs        |

| Frame:        | Aluminum                                                                          |
|---------------|-----------------------------------------------------------------------------------|
| Finish:       | Electrostatic Power Coat                                                          |
| Seat:         | 3/8" plywood                                                                      |
| Seat Foam:    | 2" high density, high resiliency<br>molded waterfall polyurethane<br>foam cushion |
| Feet:         | Double Umbrella Floor Glides                                                      |
| Flammability: | CA TB-117 (CA TB-133<br>Upgrade option available)                                 |
| COM:          | 0.8 yards                                                                         |
| Warranty:     | 20-Year Structural Frame                                                          |