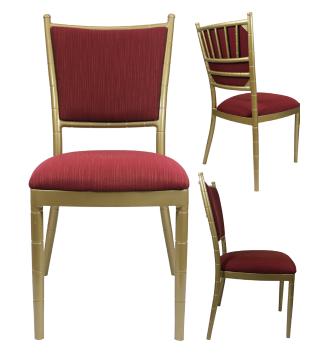

## RESTAURANT/CAFÉ COLLECTION CLUB CHIAVARI #7005

## DIMENSIONS

| Seat Width:     | 17"    |
|-----------------|--------|
| Overall Width:  | 19.5″  |
| Seat Depth:     | 18″    |
| Overall Depth:  | 21″    |
| Seat Height:    | 18"    |
| Overall Height: | 36″    |
| Stacks:         | 8-High |
| Weight:         | 15 lbs |
|                 |        |

| Frame:        | Aluminum                                                                            |
|---------------|-------------------------------------------------------------------------------------|
| Finish:       | Electrostatic Power Coat                                                            |
| Seat:         | 3/8" plywood                                                                        |
| Seat Foam:    | 1.5" high density, high resiliency<br>molded waterfall polyurethane<br>foam cushion |
| Back Frame:   | Exposed, Partially Upholstered<br>or Fully Upholstered                              |
| Feet:         | Double Umbrella Floor Glides                                                        |
| Flammability: | CA TB-117 (CA TB-133<br>Upgrade option available)                                   |
| COM:          | 0.5 yards                                                                           |