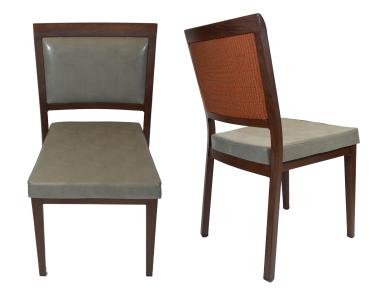

## **DIMENSIONS**

Seat Width Front: ......18"

Seat Width Back: ......14"

Overall Width:.....18"

Seat Depth: ......18"

Overall Depth: .....19.5"

Seat Height: .....18.75"

Overall Height:.....34"

Weight:.....14 lbs

Stacks:.....6-High

Frame: Aluminum

Finish: Wood Grain Finish or

Electrostatic Powder Coat

Cushion: 2" high density,

high resiliency polyurethane.

Available in soft, medium and hard.

Also available in 3".

Feet: Non-Mar Rubber Glides

Flammability: CA TB-117 (CA TB-133

Upgrade option available)

Stacking: Optional (available in both

stacking and non-stacking styles)

COM: Outside Back- 0.25 yds

Inside Back- 0.25 yds

Seat- 0.5 yds

Warranty: 20-Year Structural