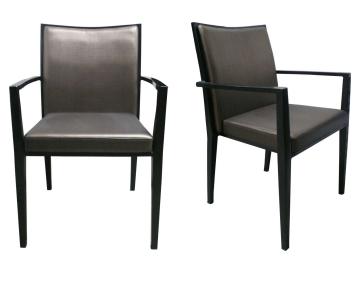

## DIMENSIONS

| Seat Width:19"      |
|---------------------|
| Overall Width:21.5" |
| Seat Depth:18"      |
| Overall Depth:23"   |
| Seat Height:18.5"   |
| Arm Height26"       |
| Overall Height:42"  |
| Weight:19 lbs       |
| Stacks:8-High       |



| Frame:       | Aluminum                                                                                                          |
|--------------|-------------------------------------------------------------------------------------------------------------------|
| Finish:      | Wood Grain Finish or<br>Electrostatic Powder Coat                                                                 |
| Cushion:     | 2" high density,<br>high resiliency polyurethane.<br>Available in soft, medium and hard.<br>Also available in 3". |
| Feet:        | Non-Mar Rubber Glides                                                                                             |
| Flammability | : CA TB-117 (CA TB-133<br>Upgrade option available)                                                               |