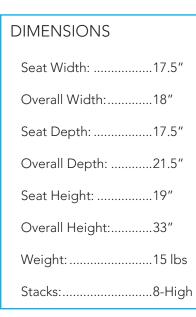

| Frame:        | Aluminum                                                                                                          |   |
|---------------|-------------------------------------------------------------------------------------------------------------------|---|
| Finish:       | Wood Grain Finish or<br>Electrostatic Powder Coat                                                                 |   |
| Cushion:      | 2" high density,<br>high resiliency polyurethane.<br>Available in soft, medium and hard.<br>Also available in 3". |   |
| Feet:         | Non-Mar Rubber Glides                                                                                             |   |
| Flammability: | CA TB-117 (CA TB-133<br>Upgrade option available)                                                                 |   |
| Stacking:     | Optional (available in both<br>stacking and non-stacking styles)                                                  |   |
| COM:          | Outside Back-<br>Inside Back-<br>Seat-                                                                            | 5 |
| Warranty:     | 20-Year Structural                                                                                                |   |