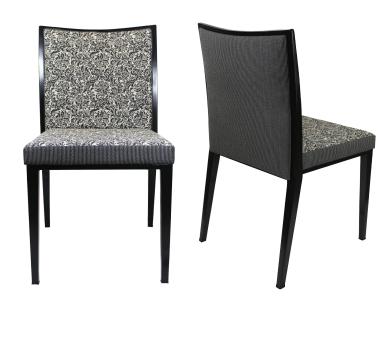

| Frame:        | Aluminum                                                                                                          |   |
|---------------|-------------------------------------------------------------------------------------------------------------------|---|
| Finish:       | Wood Grain Finish or<br>Electrostatic Powder Coat                                                                 |   |
| Cushion:      | 2" high density,<br>high resiliency polyurethane.<br>Available in soft, medium and hard.<br>Also available in 3". |   |
| Feet:         | Non-Mar Rubber Glides                                                                                             |   |
| Flammability: | CA TB-117 (CA TB-133<br>Upgrade option available)                                                                 |   |
| Stacking:     | Optional (available in both<br>stacking and non-stacking styles)                                                  |   |
| COM:          | Outside Back-<br>Inside Back-<br>Seat-                                                                            | 5 |
| Warranty:     | 20-Year Structural                                                                                                |   |