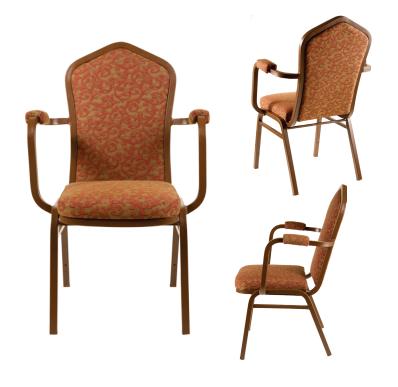

## HEALTH CARE ALUMINUM COLLECTION CLASSIC #8254

## **DIMENSIONS**

Seat Width: .....20"

Overall Width:.....25.5"

Seat Depth: ......19"

Overall Depth: .....26"

Seat Height: .....18.5"

Overall Height:.....38.5"

Stacks:.....8 -High

Weight:.....18 lbs

Frame:

Aluminum

Arms:

Aluminum

Finish:

Electrostatic Power Coat or

Wood Grain Finish

Seat:

3/8" plywood

Seat Foam:

2" high density, high resiliency

waterfall polyurethane

foam cushion

Feet:

Non-Mar Rubber Glides,

Double Umbrella Glides,

or Casters

Flammability:

CA TB-117

(TB-133 upgrade available)

Standard:

ANSI-BIFMA

COM: