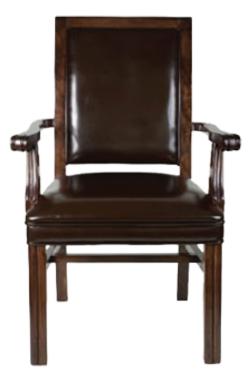

## HEALTH CARE WOOD COLLECTION Stafford #8525

## DIMENSIONS

| Seat Width:     | 20″    |
|-----------------|--------|
|                 | 20     |
| Overall Width:  | 25.5″  |
| Seat Depth:     | 19″    |
| Overall Depth:  | 26″    |
| Seat Height:    | 18.5″  |
| Arm Height:     | 26″    |
| Overall Height: | 38.5″  |
| Weight          | 25 lbs |

| Frame:        | European Beechwood                                                         |
|---------------|----------------------------------------------------------------------------|
| Finish:       | Wood Stain                                                                 |
| Seat:         | Webbed                                                                     |
| Seat Foam:    | 2" high density, high resiliency<br>waterfall polyurethane<br>foam cushion |
| Feet:         | Non-Mar Rubber Glides,<br>or Casters                                       |
| Flammability: | CA TB-117<br>(TB-133 upgrade available)                                    |
| Standard:     | ANSI-BIFMA                                                                 |
| COM:          | Overall1.25 yards                                                          |
| Warranty:     | 12-Year Structural Frame                                                   |