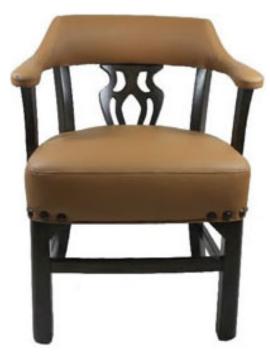

## HEALTH CARE WOOD COLLECTION LINCOLNSHIRE #8727

## DIMENSIONS

| Seat Width:     | 22″    |
|-----------------|--------|
| Overall Width:  | 26″    |
| Seat Depth:     | 18″    |
| Overall Depth:  | 24″    |
| Seat Height:    | 19″    |
| Arm Height:     | 27″    |
| Overall Height: | 32″    |
| Weight          | 19 lbs |

| Frame:        | European Beechwood                                                         |
|---------------|----------------------------------------------------------------------------|
| Finish:       | Wood Stain                                                                 |
| Seat:         | Webbed                                                                     |
| Seat Foam:    | 2" high density, high resiliency<br>waterfall polyurethane<br>foam cushion |
| Feet:         | Non-Mar Rubber Glides,<br>or Casters                                       |
| Flammability: | CA TB-117<br>(TB-133 upgrade available)                                    |
| Standard:     | ANSI-BIFMA                                                                 |
| COM:          | Overall1.75 yards                                                          |
| Warranty:     | 12-Year Structural Frame                                                   |