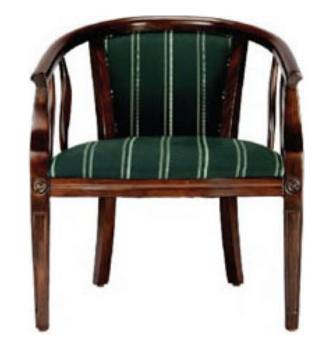

## HEALTH CARE WOOD COLLECTION COVENTRY #8744

## DIMENSIONS

| Seat Width:     | 22″    |
|-----------------|--------|
| Overall Width:  | 25″    |
| Seat Depth:     | 18″    |
| Overall Depth:  | 24″    |
| Seat Height:    | 11"    |
| Arm Height:     | 24″    |
| Overall Height: | 30″    |
| Weight          | 19 lbs |

| Frame:        | European Beechwood                                                         |
|---------------|----------------------------------------------------------------------------|
| Finish:       | Wood Stain                                                                 |
| Seat:         | Webbed                                                                     |
| Seat Foam:    | 2" high density, high resiliency<br>waterfall polyurethane<br>foam cushion |
| Feet:         | Non-Mar Rubber Glides,<br>or Casters                                       |
| Flammability: | CA TB-117<br>(TB-133 upgrade available)                                    |
| Standard:     | ANSI-BIFMA                                                                 |
| COM:          | Overall1.5 yards                                                           |
| Warranty:     | 12-Year Structural Frame                                                   |