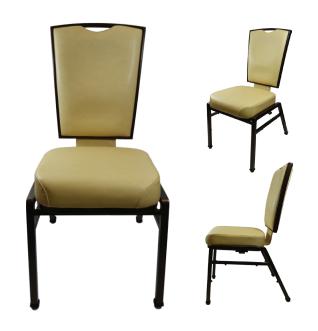

## ERGOBACK COLLECTION SORAYA FLEX STACKER #6405

## **DIMENSIONS**

Seat Width: .....16.5"

Overall Width:.....17.25"

Seat Depth: ......18.75"

Overall Depth: .....24"

Seat Height: .....19"

Overall Height:.....37"

Stacks:.....10-High

Weight......15 lbs

Frame: Aluminum

Finish: Electrostatic Power Coat

Hand Hold: Optional (no additional charge)

Flexback: Titanium-Alloy L-shaped

Flex Mechanism

Seat: 3/8" plywood

Seat Foam: 2" high density, high resiliency

waterfall polyurethane

foam cushion

Feet: Double Umbrella Swivel Glides

Flammability: CA TB-117

(TB-133 upgrade available)

Standard: ANSI-BIFMA

COM: Outside Back......0.3 yards

Inside Back ......0.3 yards Seat ......0.5 yards