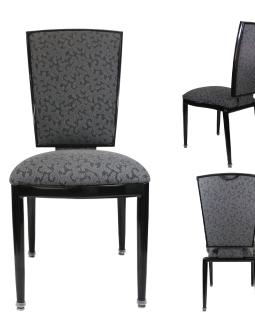

## FIRENZE FLEX COLLECTION SORAYA FLEX #5295

## DIMENSIONS

| Seat Width:16.5"     |
|----------------------|
| Overall Width:17.25" |
| Seat Depth:18.75"    |
| Overall Depth:24"    |
| Seat Height:19"      |
| Overall Height:37"   |
| Stacks:10-High       |
| Weight15 lbs         |

| Frame:        | Aluminum                                                                   |
|---------------|----------------------------------------------------------------------------|
| Finish:       | Electrostatic Power Coat                                                   |
| Hand Hold:    | Optional (no additional charge)                                            |
| Flexback:     | Titanium-Alloy L-shaped<br>Flex Mechanism                                  |
| Seat:         | 3/8" plywood                                                               |
| Seat Foam:    | 2" high density, high resiliency<br>waterfall polyurethane<br>foam cushion |
| Feet:         | Double Umbrella Swivel Glides                                              |
| Flammability: | CA TB-117<br>(TB-133 upgrade available)                                    |
| Standard:     | ANSI-BIFMA                                                                 |
| COM:          | Outside Back0.3 yards                                                      |
|               | Inside Back0.3 yards<br>Seat0.5 yards                                      |