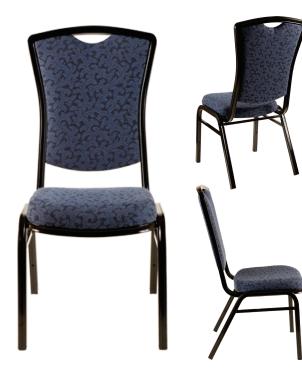

## ERGOBACK COLLECTION TOP HAT #4671

## DIMENSIONS

| Seat Width:     | 15.5″   |
|-----------------|---------|
| Overall Width:  | 17.5″   |
| Seat Depth:     | 16″     |
| Overall Depth:  | 22″     |
| Seat Height:    | 18.5"   |
| Overall Height: | 37.5″   |
| Stacks:         | 12-High |
| Weight:         | 12 lbs  |

| Frame:        | Aluminum                                                                          |
|---------------|-----------------------------------------------------------------------------------|
| Finish:       | Electrostatic Power Coat                                                          |
| Hand Hold:    | Optional (no additional charge)                                                   |
| Ergoback:     | Steel spring mechanism for<br>95-105 degree tilting                               |
| Seat:         | 3/8" plywood                                                                      |
| Seat Foam:    | 2" high density, high resiliency<br>molded waterfall polyurethane<br>foam cushion |
| Feet:         | Double Umbrella Swivel Glides                                                     |
| Flammability: | CA TB-117<br>(TB-133 upgrade available)                                           |
| Standard:     | ANSI-BIFMA                                                                        |
| COM Req.:     | 0.8 yards                                                                         |
| Warranty:     | 12-Year Structural Frame                                                          |