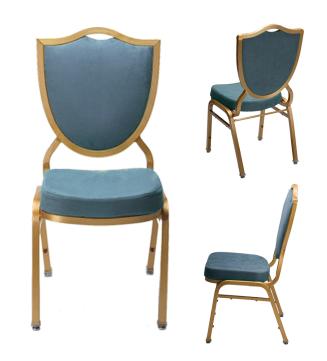

## ERGOBACK COLLECTION ROYALTY KING #4656

## **DIMENSIONS**

Seat Width: .....15.5"

Overall Width:.....17.5"

Seat Depth: .....16"

Overall Depth: .....22"

Seat Height: .....18.5"

Overall Height:.....36"

Stacks:.....12-High

Weight:.....12 lbs

Frame: Aluminum

Finish: Electrostatic Power Coat

Hand Hold: Optional (no additional charge)

Ergoback: Steel spring mechanism for

95-105 degree tilting

Seat: 3/8" plywood

Seat Foam: 2" high density, high resiliency

molded waterfall polyurethane

foam cushion

Feet: Double Umbrella Swivel Glides

Flammability: CA TB-117

(TB-133 upgrade available)

Standard: ANSI-BIFMA

COM Req.: 0.8 yards

Warranty: 12-Year Structural Frame