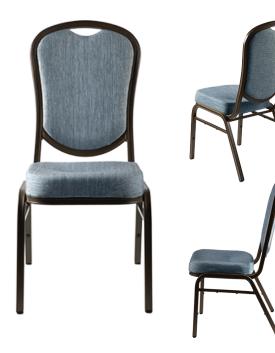

## ERGOBACK COLLECTION CLOSED SCEPTER #4746

## DIMENSIONS

| Seat Width:15.5"     |  |
|----------------------|--|
| Overall Width:17.5"  |  |
| Seat Depth:16"       |  |
| Overall Depth:22"    |  |
| Seat Height:18.5"    |  |
| Overall Height:36.5" |  |
| Stacks:12-High       |  |
| Weight:12 lbs        |  |

| Frame:        | Aluminum                                                                          |
|---------------|-----------------------------------------------------------------------------------|
| Finish:       | Electrostatic Power Coat                                                          |
| Hand Hold:    | Optional (no additional charge)                                                   |
| Ergoback:     | Steel spring mechanism for<br>95-105 degree tilting                               |
| Seat:         | 3/8" plywood                                                                      |
| Seat Foam:    | 2" high density, high resiliency<br>molded waterfall polyurethane<br>foam cushion |
| Feet:         | Double Umbrella Swivel Glides                                                     |
| Flammability: | CA TB-117<br>(TB-133 upgrade available)                                           |
| Standard:     | ANSI-BIFMA                                                                        |
| COM Req.:     | 0.8 yards                                                                         |
| Warranty:     | 12-Year Structural Frame                                                          |