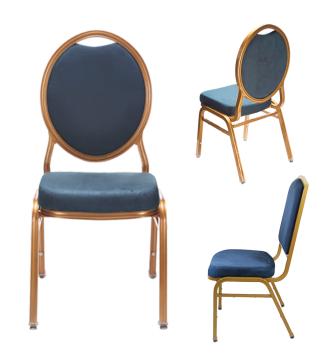

## ERGOBACK COLLECTION CLOSED OVAL #4546

## **DIMENSIONS**

Seat Width: .....15.5"

Overall Width:.....17.5"

Seat Depth: .....16"

Overall Depth: .....22"

Seat Height: .....18.5"

Overall Height:.....37"

Stacks:.....12-High

Weight:.....12 lbs

Frame: Aluminum

Finish: Electrostatic Power Coat

Hand Hold: Optional (no additional charge)

Ergoback: Steel spring mechanism for

95-105 degree tilting

Seat: 3/8" plywood

Seat Foam: 2" high density, high resiliency

molded waterfall polyurethane

foam cushion

Feet: Double Umbrella Swivel Glides

Flammability: CA TB-117

(TB-133 upgrade available)

Standard: ANSI-BIFMA

COM Req.: 0.8 yards

Warranty: 12-Year Structural Frame