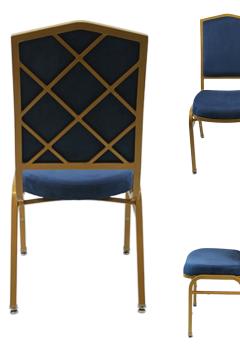

## ERGOBACK COLLECTION ALPINE LATTICEBACK #4710

## DIMENSIONS

| Seat Width:     | 15.5″   |
|-----------------|---------|
| Overall Width:  | 17.5″   |
| Seat Depth:     | 16″     |
| Overall Depth:  | 22″     |
| Seat Height:    | 18.5″   |
| Overall Height: | 37.5″   |
| Stacks:         | 12-High |
| Weight:         | 12 lbs  |

| Frame:        | Aluminum                                                                          |
|---------------|-----------------------------------------------------------------------------------|
| Finish:       | Electrostatic Power Coat                                                          |
| Hand Hold:    | Optional (no additional charge)                                                   |
| Ergoback:     | Steel spring mechanism for<br>95-105 degree tilting                               |
| Seat:         | 3/8" plywood                                                                      |
| Seat Foam:    | 2" high density, high resiliency<br>molded waterfall polyurethane<br>foam cushion |
| Feet:         | Double Umbrella Swivel Glides                                                     |
| Flammability: | CA TB-117<br>(TB-133 upgrade available)                                           |
| Standard:     | ANSI-BIFMA                                                                        |
| COM Req.:     | 0.8 yards                                                                         |
| Warranty:     | 12-Year Structural Frame                                                          |