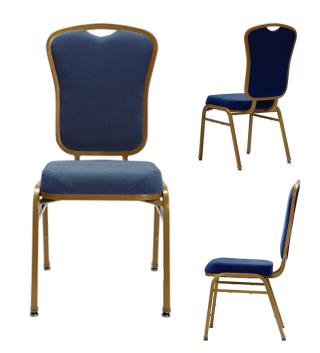

## ERGOBACK COLLECTION Volta #4766

## DIMENSIONS

| Seat Width:15.5"     |   |
|----------------------|---|
| Overall Width:17.5"  |   |
| Seat Depth:16"       |   |
| Overall Depth:22"    |   |
| Seat Height:18.5"    |   |
| Overall Height:36.5" |   |
| Stacks:12-Higł       | า |
| Weight:12 lbs        |   |

| Frame:        | Aluminum                                                                          |
|---------------|-----------------------------------------------------------------------------------|
| Finish:       | Electrostatic Power Coat                                                          |
| Hand Hold:    | Optional (no additional charge)                                                   |
| Ergoback:     | Steel spring mechanism for<br>95-105 degree tilting                               |
| Seat:         | 3/8" plywood                                                                      |
| Seat Foam:    | 2" high density, high resiliency<br>molded waterfall polyurethane<br>foam cushion |
| Feet:         | Double Umbrella Swivel Glides                                                     |
| Flammability: | CA TB-117<br>(TB-133 upgrade available)                                           |
| Standard:     | ANSI-BIFMA                                                                        |
| COM Req.:     | 0.8 yards                                                                         |
| Warranty:     | 12-Year Structural Frame                                                          |