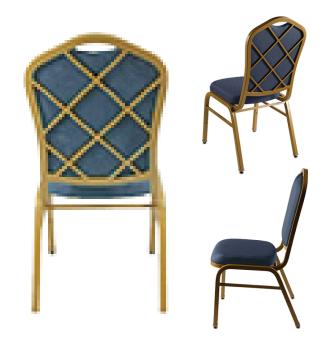

## ERGOBACK COLLECTION SUMMIT LATTICE BACK #4508

## **DIMENSIONS**

Seat Width: .....15.5"

Overall Width:.....17.5"

Seat Depth: .....16"

Overall Depth: .....22"

Seat Height: .....18.5"

Overall Height:.....37.5"

Stacks:.....12-High

Weight: .....12 lbs

Frame: Aluminum

Finish: Electrostatic Power Coat

Hand Hold: Optional (no additional charge)

Ergoback: Steel spring mechanism for

95-105 degree tilting

Seat: 3/8" plywood

Seat Foam: 2" high density, high resiliency

molded waterfall polyurethane

foam cushion

Feet: Double Umbrella Swivel Glides

Flammability: CA TB-117

(TB-133 upgrade available)

Standard: ANSI-BIFMA

COM Req.: 0.8 yards

Warranty: 12-Year Structural Frame