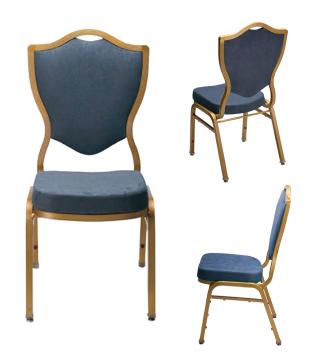

## ERGOBACK COLLECTION MONARCH #4665

## **DIMENSIONS**

Seat Width: .....15.5"

Overall Width:.....17.5"

Seat Depth: .....16"

Overall Depth: .....22"

Seat Height: .....18.5"

Overall Height:.....36"

Stacks:.....12-High

Weight:.....12 lbs

Frame: Aluminum

Finish: Electrostatic Power Coat

Hand Hold: Optional (no additional charge)

Ergoback: Steel spring mechanism for

95-105 degree tilting

Seat: 3/8" plywood

Seat Foam: 2" high density, high resiliency

molded waterfall polyurethane

foam cushion

Feet: Double Umbrella Swivel Glides

Flammability: CA TB-117

(TB-133 upgrade available)

Standard: ANSI-BIFMA

COM Req.: 0.8 yards

Warranty: 12-Year Structural Frame