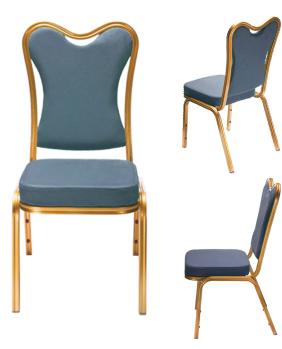

## ERGOBACK COLLECTION LOUIS #4693

## DIMENSIONS

| Seat Width:     | 15.5″   |
|-----------------|---------|
| Overall Width:  | 17.5″   |
| Seat Depth:     | 16″     |
| Overall Depth:  | 22″     |
| Seat Height:    | 18.5″   |
| Overall Height: | 37.5″   |
| Stacks:         | 12-High |
| Weight:         | 12 lbs  |

| Frame:        | Aluminum                                                                          |
|---------------|-----------------------------------------------------------------------------------|
| Finish:       | Electrostatic Power Coat                                                          |
| Hand Hold:    | Optional (no additional charge)                                                   |
| Ergoback:     | Steel spring mechanism for<br>95-105 degree tilting                               |
| Seat:         | 3/8" plywood                                                                      |
| Seat Foam:    | 2" high density, high resiliency<br>molded waterfall polyurethane<br>foam cushion |
| Feet:         | Double Umbrella Swivel Glides                                                     |
| Flammability: | CA TB-117<br>(TB-133 upgrade available)                                           |
| Standard:     | ANSI-BIFMA                                                                        |
| COM Req.:     | 0.8 yards                                                                         |
| Warranty:     | 12-Year Structural Frame                                                          |