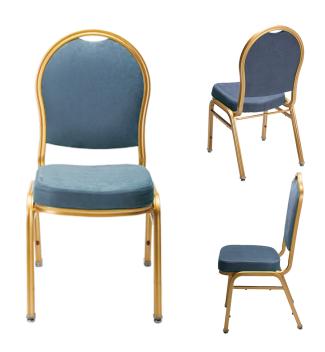

## ERGOBACK COLLECTION DOME #4523

## **DIMENSIONS**

Seat Width: ......15.5"

Overall Width:.....17.5"

Seat Depth: ......16"

Overall Depth: .....22"

Seat Height: .....18.5"

Overall Height:.....36"

Stacks:.....12-High

Weight: .....12 lbs

Frame: Aluminum

Finish: Electrostatic Power Coat

Hand Hold: Optional (no additional charge)

Ergoback: Steel spring mechanism for

95-105 degree tilting

Seat: 3/8" plywood

Seat Foam: 2" high density, high resiliency

molded waterfall polyurethane

foam cushion

Feet: Double Umbrella Swivel Glides

Flammability: CA TB-117

(TB-133 upgrade available)

Standard: ANSI-BIFMA

COM Req.: 0.8 yards

Warranty: 12-Year Structural Frame