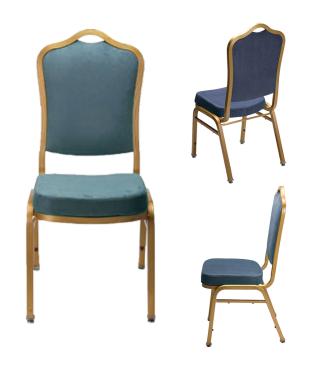

## ERGOBACK COLLECTION CROWN #4515

## **DIMENSIONS**

Seat Width: ......15.5"

Overall Width:.....17.5"

Seat Depth: ......16"

Overall Depth: .....22"

Seat Height: .....18.5"

Overall Height:.....37.5"

Stacks:.....12-High

Weight:.....12 lbs

Frame: Aluminum

Finish: Electrostatic Power Coat

Hand Hold: Optional (no additional charge)

Ergoback: Steel spring mechanism for

95-105 degree tilting

Seat: 3/8" plywood

Seat Foam: 2" high density, high resiliency

molded waterfall polyurethane

foam cushion

Feet: Double Umbrella Swivel Glides

Flammability: CA TB-117

(TB-133 upgrade available)

Standard: ANSI-BIFMA

COM Req.: 0.8 yards

Warranty: 12-Year Structural Frame