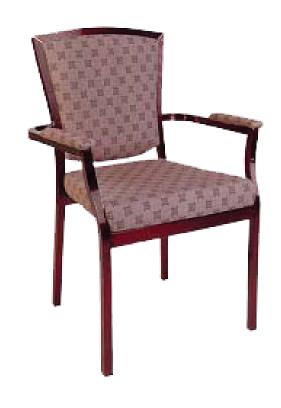

## COUNTRY CLUB ALUMINUM COLLECTION CALABRIA #9213

## **DIMENSIONS**

Seat Width: .....20"

Overall Width:.....24"

Seat Depth: ......19"

Overall Depth: .....26.5"

Seat Height: .....18.5"

Overall Height:.....37"

Stacks:....5-High

Weight: .....20 lbs

Frame: Aluminum

Arms: Aluminum

Finish: Electrostatic Power Coat or

Wood Grain Finish

Seat: 3/8" plywood

Seat Foam: 2" high density, high resiliency

waterfall polyurethane

foam cushion

Feet: Non-Mar Rubber Glides,

Double Umbrella Swivel Glides.

or Casters

Flammability: CA TB-117

(TB-133 upgrade available)

Standard: ANSI-BIFMA

COM: Outside Back: 0.3 yards