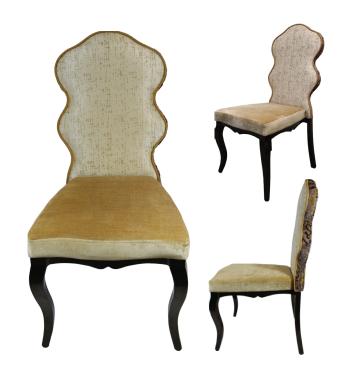

## CABRIOLÉ COLLECTION ROYALE #9489

## **DIMENSIONS**

Seat Width Front: ......19"

Seat Width Back: ......13"

Overall Width:.....19"

Seat Depth: .....19"

Overall Depth: .....25"

'

Seat Height: .....19"

Overall Height:.....35.5"

Weight......17 lbs

Stacks:.....4-High

Frame: Aluminum

Finish: Electrostatic Power Coat or

Wood Grain Finish

Seat: 3/8" plywood

Seat Foam: 2" high density, high resiliency