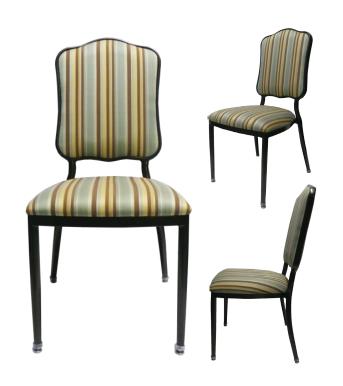

## CABRIOLÉ COLLECTION YLYGANT - STRAIGHT LEG #9485

## **DIMENSIONS**

 Seat Width:
 18"

 Overall Width:
 19"

 Seat Depth:
 18"

 Overall Depth:
 22"

 Seat Height:
 18.5"

 Overall Height:
 39"

 Weight
 17 lbs

 Stacks:
 4-High

Frame: Aluminum

Finish: Electrostatic Power Coat or

Wood Grain Finish

Seat: 3/8" plywood

Seat Foam: 2" high density, high resiliency

waterfall polyurethane

foam cushion

Feet: Double Umbrella Feet Glides

with Clear or Brown Rim

Flammability: CA TB-117

(TB-133 upgrade available)

Standard: ANSI-BIFMA

COM: Outside Back......0.35 yards

Inside Back ......0.35 yards Seat ......0.50 yards