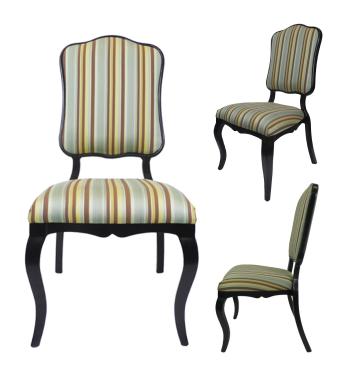

## CABRIOLÉ COLLECTION YLYGANT - CURVED LEG #9487

## **DIMENSIONS**

 Seat Width:
 18"

 Overall Width:
 19"

 Seat Depth:
 18"

 Overall Depth:
 22"

 Seat Height:
 18.5"

 Overall Height:
 39"

 Weight
 17 lbs

 Stacks:
 4-High

Frame: Aluminum

Finish: Electrostatic Power Coat or

Wood Grain Finish

Seat: 3/8" plywood

Seat Foam: 2" high density, high resiliency

waterfall polyurethane

foam cushion

Feet: Non-Mar Rubber Glides

Flammability: CA TB-117

(TB-133 upgrade available)

Standard: ANSI-BIFMA

COM: Outside Back.......0.35 yards

Inside Back ......0.35 yards Seat ......0.50 yards

Warranty: 20-Year Structural Frame