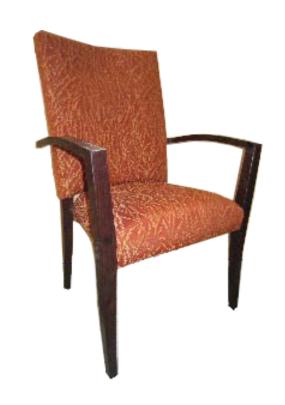

## ASSISTACARE COLLECTION MODENA #9512

## **DIMENSIONS**

Seat Depth: .....19.5"

Overall Depth: .....26.5"

Seat Height: .....18.5"

Overall Height:.....43"

Stacks:....5-High

Weight:.....22 lbs

Frame: Aluminum

Finish: Electrostatic Power Coat or

Wood Grain Finish

Handhold: Full, Hidden or No Handhold

Seat: 3/8" plywood

Seat Foam: 2" high density, high resiliency

molded waterfall polyurethane

foam cushion

Feet: Non-Mar Rubber Glides,

Double Umbrella Swivel Glides,

or Casters

Flammability: CA TB-117

(TB-133 upgrade available)

Standard: ANSI-BIFMA

COM: Overall: ..... 1.4 yards

Warranty: 12-Year Structural Frame