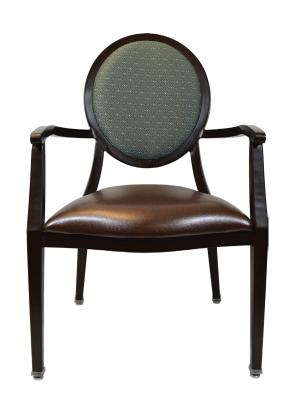

## ASSISTACARE COLLECTION CASORIA #9510

## **DIMENSIONS**

Seat Width: .....20"

Overall Width:.....24"

Seat Depth: .....19"

Overall Depth: .....26.5"

Seat Height: .....18.5"

Overall Height:.....36"

Stacks:....5-High

Frame: Aluminum

Finish: Electrostatic Power Coat or

Wood Grain Finish

Handhold: Full, Hidden or No Handhold

Seat: 3/8" plywood

Seat Foam: 2" high density, high resiliency

molded waterfall polyurethane

foam cushion