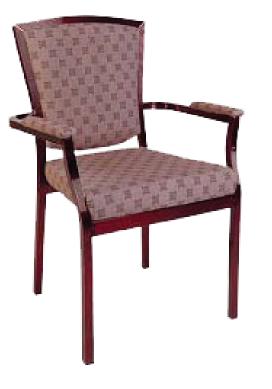

## ASSISTACARE COLLECTION CALABRIA #9513

## DIMENSIONS Seat Width: ......20" Overall Width: .....24" Seat Depth: .....19" Overall Depth: .....26.5" Seat Height: .....18.5" Overall Height: .....37" Stacks: .....5-High Weight: .....20 lbs

| Frame:        | Aluminum                                                                          |
|---------------|-----------------------------------------------------------------------------------|
| Finish:       | Electrostatic Power Coat or<br>Wood Grain Finish                                  |
| Handhold:     | Full, Hidden or No Handhold                                                       |
| Seat:         | 3/8" plywood                                                                      |
| Seat Foam:    | 2" high density, high resiliency<br>molded waterfall polyurethane<br>foam cushion |
| Feet:         | Non-Mar Rubber Glides,<br>Double Umbrella Swivel Glides,<br>or Casters            |
| Flammability: | CA TB-117<br>(TB-133 upgrade available)                                           |
| Standard:     | ANSI-BIFMA                                                                        |
| COM:          | Overall:1.4 yards                                                                 |
| Warranty:     | 12-Year Structural Frame                                                          |