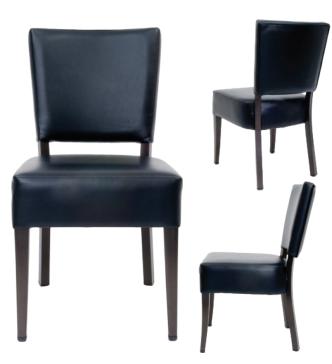

## RESTAURANT/CAFÉ COLLECTION Steakhouse #7412

## DIMENSIONS

| Seat Width:     | 17.5″  |
|-----------------|--------|
| Overall Width:  | 20″    |
| Seat Depth:     | 18.5″  |
| Overall Depth:  | 20″    |
| Seat Height:    | 19″    |
| Overall Height: | 34″    |
| Weight          | 15 lbs |
|                 |        |