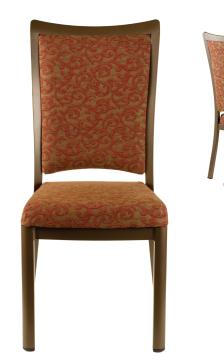

## DINING COLLECTION TUXEDO #5603

## DIMENSIONS

| Seat Width:     | 18″    |
|-----------------|--------|
| Overall Width:  | 19.5″  |
| Seat Depth:     | 18"    |
| Overall Depth:  | 21″    |
| Seat Height:    | 17"    |
| Overall Height: | 37″    |
| Stacks:         | 8-High |
| Weight:         | 15 lbs |
|                 |        |

| Frame:        | Aluminum                                          |
|---------------|---------------------------------------------------|
| Finish:       | Electrostatic Power Coat                          |
| Seat:         | 3/8" plywood                                      |
| Seat Foam:    | 2.5" high density<br>Polyurethane, 55 IDF         |
| Web Seat:     | Molded Cushion and<br>Molded Seat Panel           |
| Back Frame:   | Partially Upholstered                             |
| Glides:       | Non-Mar Rubber Glides                             |
| Flammability: | CA TB-117 (CA TB-133<br>Upgrade option available) |
| Upholstery:   | COM Req. 1.1 yards                                |