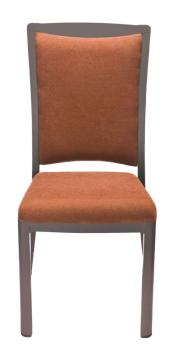

## DINING COLLECTION TUSCAN #5611

## DIMENSIONS

| Seat Width:     | 18″    |
|-----------------|--------|
| Overall Width:  | 18.5″  |
| Seat Depth:     | 17″    |
| Overall Depth:  | 21.5″  |
| Seat Height:    | 18.5″  |
| Overall Height: | 37″    |
| Stacks:         | 8-High |
| Weight:         | 15 lbs |
|                 |        |

| Frame:        | Aluminum                                          |
|---------------|---------------------------------------------------|
| Finish:       | Electrostatic Power Coat                          |
| Seat:         | 3/8" plywood                                      |
| Seat Foam:    | 2.5" high density<br>Polyurethane, 55 IDF         |
| Web Seat:     | Molded Cushion and<br>Molded Seat Panel           |
| Back Frame:   | Partially Upholstered                             |
| Glides:       | Non-Mar Rubber Glides                             |
| Flammability: | CA TB-117 (CA TB-133<br>Upgrade option available) |
| Upholstery:   | COM Req. 1.1 yards                                |