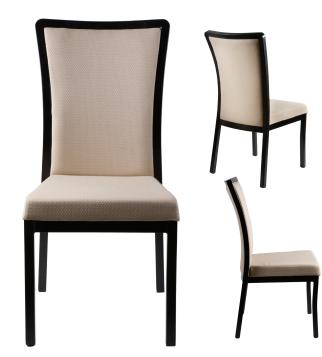

## DINING COLLECTION REGAL #5677

## DIMENSIONS

| Seat Width:     | 18″    |
|-----------------|--------|
| Overall Width:  | 18″    |
| Seat Depth:     | 17″    |
| Overall Depth:  | 22.5″  |
| Seat Height:    | 18"    |
| Overall Height: | 37.5″  |
| Stacks:         | 8-High |
| Weight:         | 15 lbs |
|                 |        |

| Frame:        | Aluminum                                          |
|---------------|---------------------------------------------------|
| Finish:       | Electrostatic Power Coat                          |
| Seat:         | 3/8" plywood                                      |
| Seat Foam:    | 2.5" high density<br>Polyurethane, 55 IDF         |
| Web Seat:     | Molded Cushion and<br>Molded Seat Panel           |
| Back Frame:   | Partially Upholstered                             |
| Glides:       | Non-Mar Rubber Glides                             |
| Flammability: | CA TB-117 (CA TB-133<br>Upgrade option available) |
| Upholstery:   | COM Req. 1.1 yards                                |