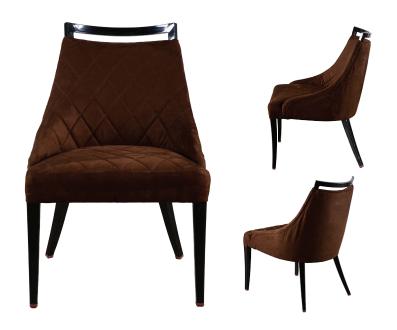

## COUNTRY CLUB FULLY UPHOLSTERED COLLECTION QUERO #2652

## **DIMENSIONS**

Seat Width: .....19"

Overall Width:.....22"

Seat Depth: ......18"

Overall Depth: .....26"

Seat Height: .....17.5"

Arm Height:.....26"

Overall Height:.....33.5"

Weight ......30 lbs

Frame: Extruded Aluminum Tubing

Finish: Wood Grain Finish or

Electrostatic Powdercoating

Seat Foam: 2" high density, high resiliency

waterfall polyurethane

foam cushion

Feet: Non-Mar Rubber Glides