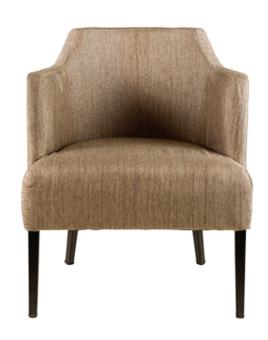

## COUNTRY CLUB FULLY UPHOLSTERED COLLECTION D'SALA #2852

## **DIMENSIONS**

Seat Width: .....19"

Overall Width:.....22"

Seat Depth: ......18"

Overall Depth: .....26"

Seat Height: .....17.5"

Arm Height:.....26"

Overall Height:.....33.5"

Weight......30 lbs

Frame: Extruded Aluminum Tubing

Finish: Wood Grain Finish or

Electrostatic Powdercoating

Seat: Fully Webbed

Seat Foam: 2" high density, high resiliency

waterfall polyurethane

foam cushion

Feet: Double Umbrella Glides or

Non-Mar Rubber Glides

Flammability: CA TB-117

(TB-133 upgrade available)

Standard: ANSI-BIFMA

COM: Overall.....1.75 yards

Warranty: 12-Year Structural Frame